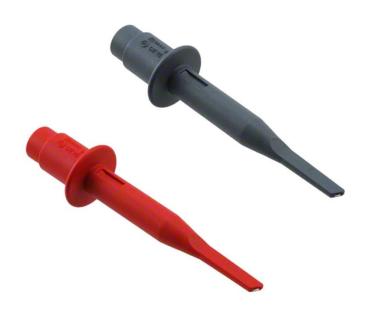

# Fluke HC120 Hook Clips (Set of 2: Red, Gray)

### Product overview: Fluke HC120 Hook Clips (Set of 2: Red, Gray)

Set of two (one red, one gray) Hook Clips, designed for use with STL 120 Shielded Test Leads, VPS40 and TL75 Test Leads. Accepts wires up to 2.5 mm. The contact material is made of reinforced nickel plated steel